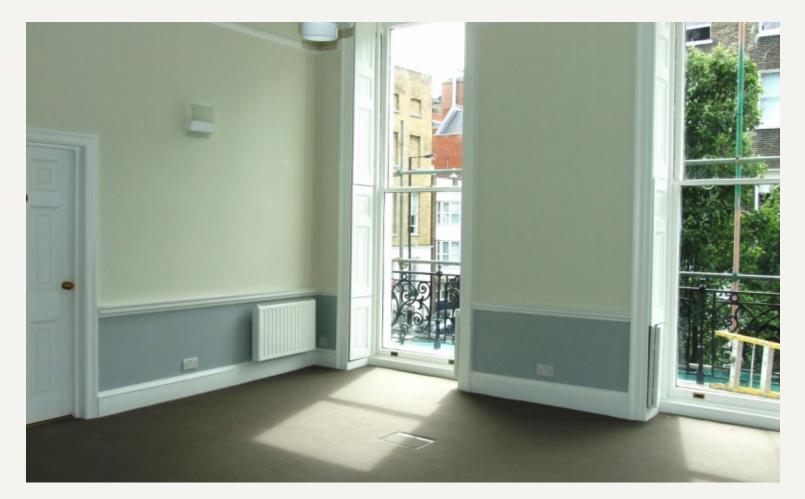

### DESCRIPTION

Currently undergoing refurbishment, this first floor suite comprises 3 rooms, waiting area, wc and kitchenette – totalling approximately 895 sq.ft.

The house is situated on the corner of Devonshire Place, at the junction with Devonshire Street.

#### AMENITIES

Currently undergoing refurbishment. Attractive first floor self contained medical suite. 2 Licences.