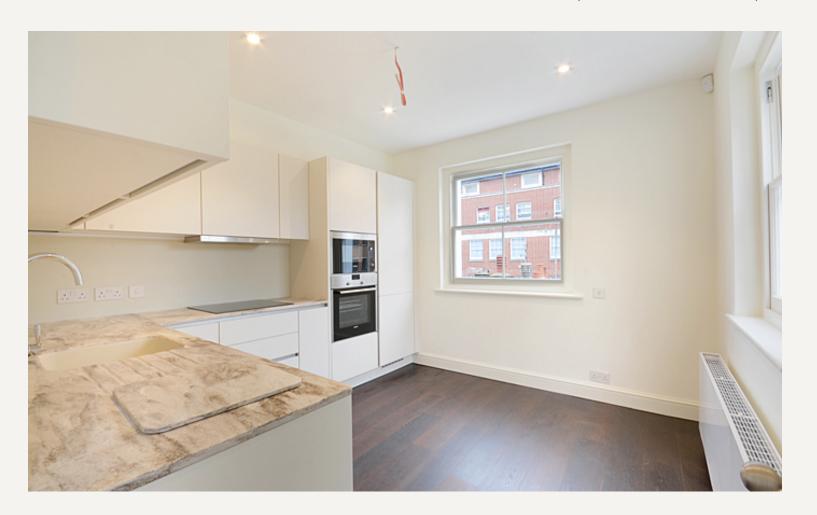

#### **DESCRIPTION**

The accommodation comprises of two double bedrooms both with ensuite shower rooms, a large reception room featuring an impressive fireplace, kitchen, a guest cloakroom and plenty of storage. The flat offers a fabulous dark wood flooring throughout giving it a contemporary feel. It has the advantage of air conditioning and a lift which goes directly to the flat.

#### **AMENITIES**

Renovated to an extremely high standard Lift Direct to Flat Air Conditioning