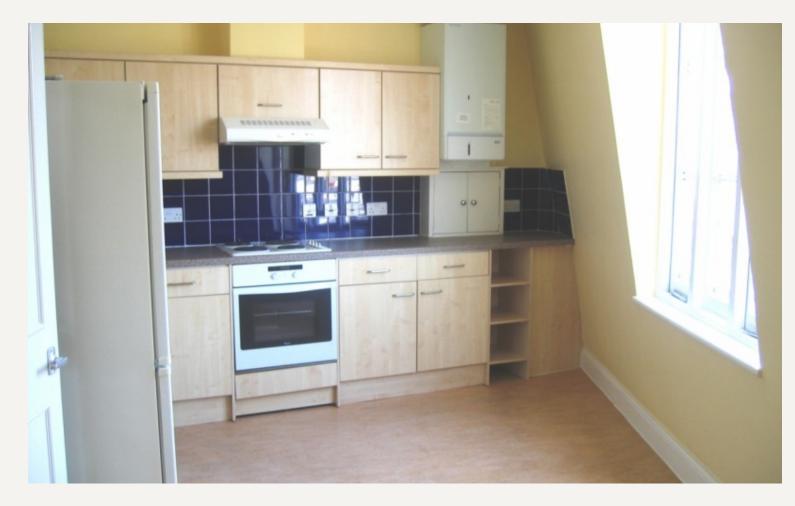

### DESCRIPTION

This studio flat provides comfortable accommodation for one person and would be ideal as a Pied-a-terre.

It is conveniently located in an impressive period building within a stones throw of Marylebone High Street and the wide range of ammenities it provides.

Accommodation Comprises: Good size studio room with ample storage, separate eat in kitchen and shower room.

#### AMENITIES

Ideal Pied-a-terre Period Block Fourth Floor with Lift Eat In Kitchen Furnished by Separate Agreement

> 33 New Cavendish Street London, W1G 9TS 020 7486 4111 jeremyjames@jeremy-james.co.uk