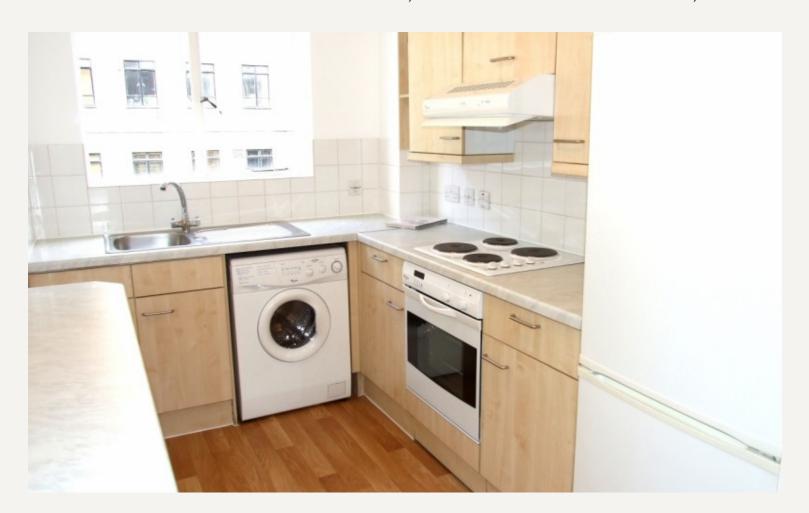

### **DESCRIPTION**

The property comprises spacious reception room, kitchen, bright bedroom and bathroom in an attractive mews.

The numerous shops, bars and restaurants of Marylebone High Street are only moments away, with a further selection of amenities available in Oxford Street and the great open spaces of Regents Park only minutes away. With either Bond or Baker Street underground both within a 5 minute walk.

#### **AMENITIES**

1 Bedroom

1st Floor

Large Reception

Great Location

594 sq ft

Available furnished by separate negotiation