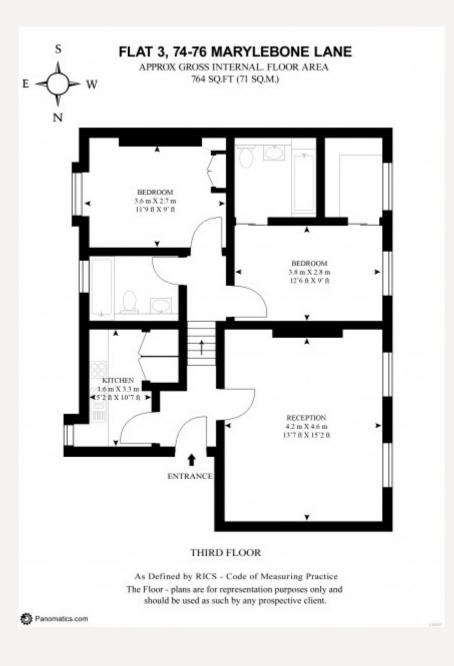

#### **DESCRIPTION**

The apartment comprises two double bedrooms, walk-in wardrobe, two bathrooms, good size reception and fully fitted kitchen with integral appliances.

Marylebone Lane is moments from the vibrant restaurants, bars and boutiques of Marylebone High Street and Oxford Street.

#### **AMENITIES**

Two Bedroom/Two Bathroom

Third Floor

Excellent Finish Throughout

Walk-in Wardrobe

Furnished by Separate Agreement