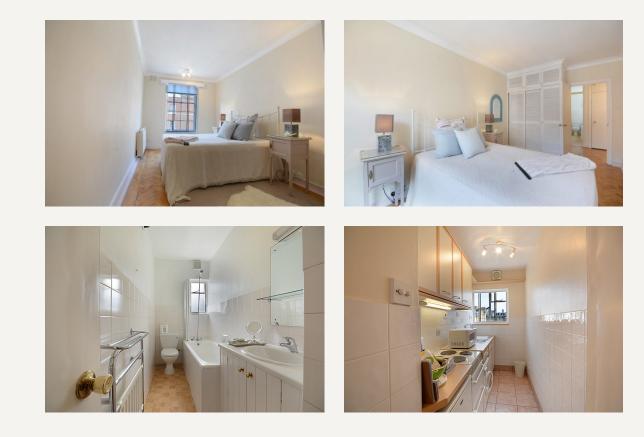

#### DESCRIPTION

A charming two bedroom apartment (c. 508 sq.ft.) situated in the heart of Marylebone Village one of Central London's most popular vibrant locations, with an abundance of restaurants and bars, theatres, galleries and exclusive shopping. The renowned Harley Street Medical District is within a few minutes walking distance.

This bright dual aspect apartment, situated on the third floor with a passenger lift, combines original features with modern fittings. The apartment has been newly decorated and boasts parquet wood floors throughout. The accommodation provides for large double bedroom (with generous storage), a second bedroom (could also be used as study or separate dining room), bathroom with shower over bath, lounge and separate fitted kitchen.