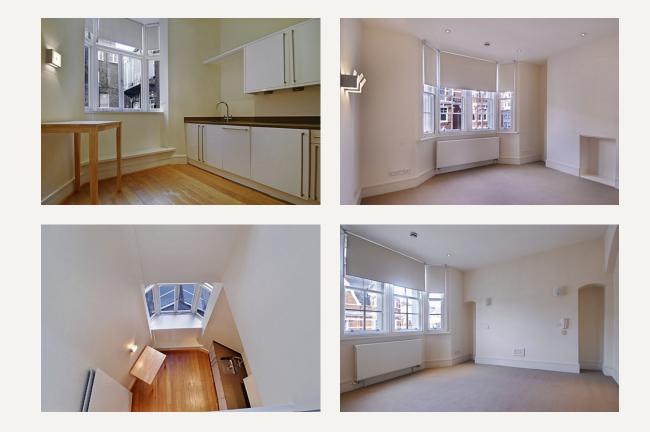

### DESCRIPTION

This two double bedroom house is set over three floors, has been recently refurbished to a high standard and benefits from: reception with wooden floors, kitchen, separate dinning room, two bedrooms, one with ensuite and separate family bathroom. Marylebone High street with it's wide array of cafes, bars and restaurants is within a minutes walk.

#### AMENITIES

House Two Double Bedrooms Dinning Room Two Bathrooms Contemporary Finish Furnished by Separate Agreement

> 33 New Cavendish Street London, W1G 9TS 020 7486 4111 jeremyjames@jeremy-james.co.uk