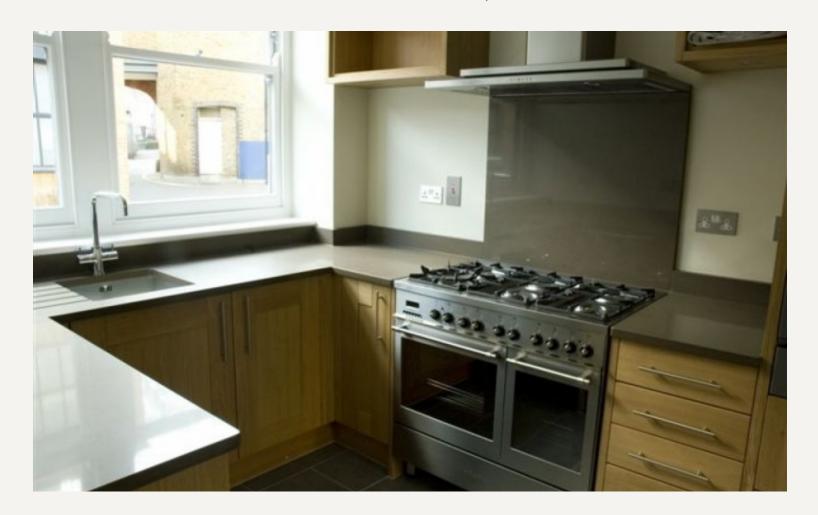

The house comprises of master bedroom with fitted wardrobes and en-suite shower room, two further double bedrooms, second family bathroom with a separate shower, one guest cloakroom, open-plan kitchen/dining room, large living room and garage.

#### **AMENITIES**

Recently Refurbished

Mews House (1603 sq ft)

Contemporary Finish

Three Bedrooms / Two Bathrooms

Eat-In Kitchen

Spacious Reception Room

Solid Wood Flooring