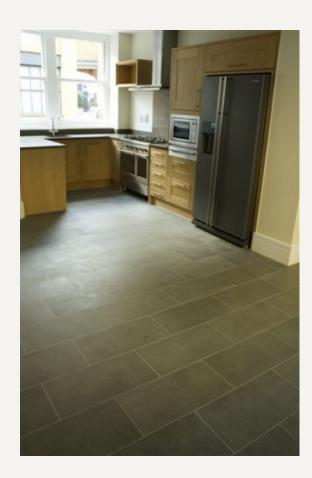

The house comprises of master bedroom with fitted wardrobes and en-suite shower room, two further double bedrooms, second family bathroom with a separate shower, one guest cloakroom, open-plan kitchen/dining room, large living room and garage.

#### **AMENITIES**

Recently Refurbished

Mews House (1603 sq ft)

Contemporary Finish

Three Bedrooms / Two Bathrooms

Eat-In Kitchen

Spacious Reception Room

Solid Wood Flooring