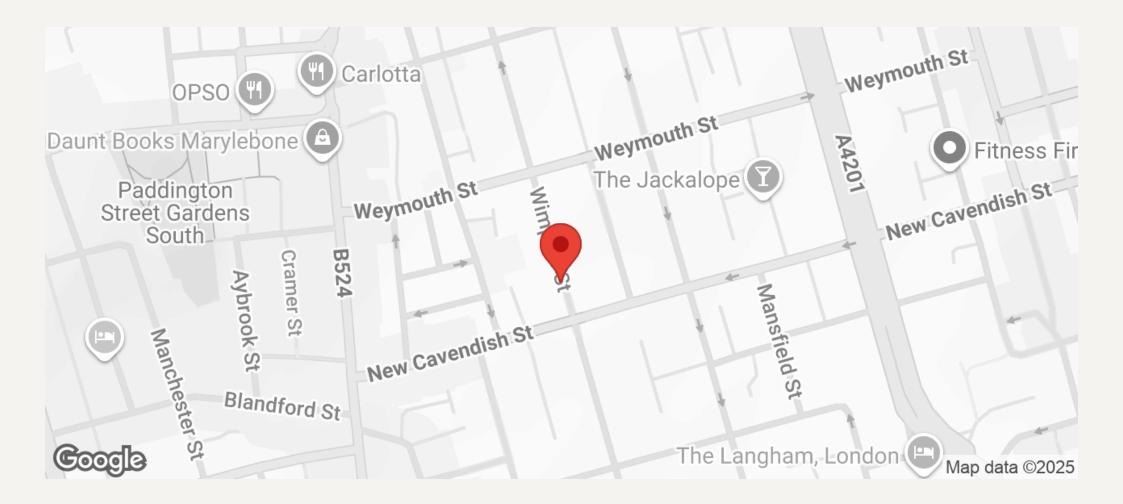

## DESCRIPTION

Unique medical space in the heart of the 'Medical District', would make an ideal headquarters for a group. This period buliding is located on the west side of Wimpole Street, close to the junction with New Cavendish Street.