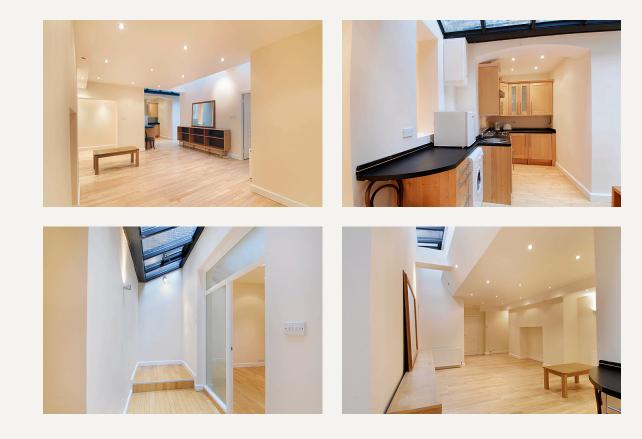

#### DESCRIPTION

This bright and spacious lower ground floor apartment is located in a period building on Harley Street and would be ideal for a couple looking for a second bedroom/study or two sharers.

Accommodation comprises: reception room with separate study area, open-plan kitchen, master bedroom with en-suite bathroom, further double bedroom, further bathroom and private patio.

#### AMENITIES

Two double bedrooms Two bathrooms Wood flooring throughout Own private entrance Patio

> 33 New Cavendish Street London, W1G 9TS 020 7486 4111 jeremyjames@jeremy-james.co.uk