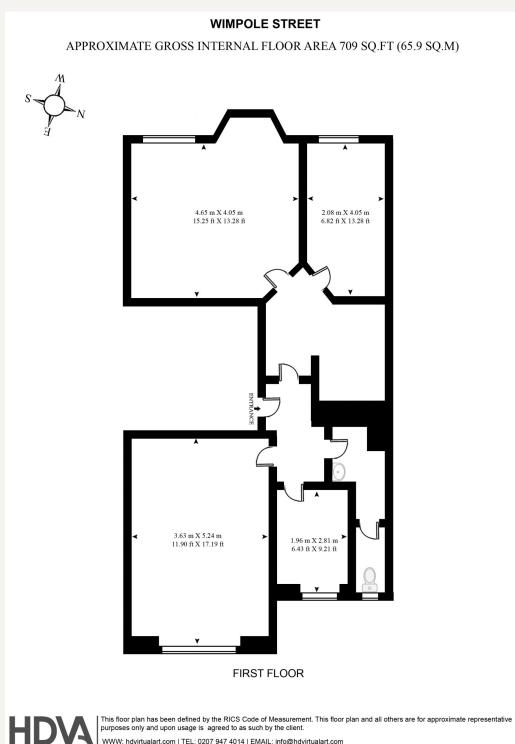

### DESCRIPTION

The accommodation comprises approximately 650 sq ft, providing four rooms, waiting area and with a cloakroom/wc also on the first floor.

There is a passenger lift and ground floor reception service.