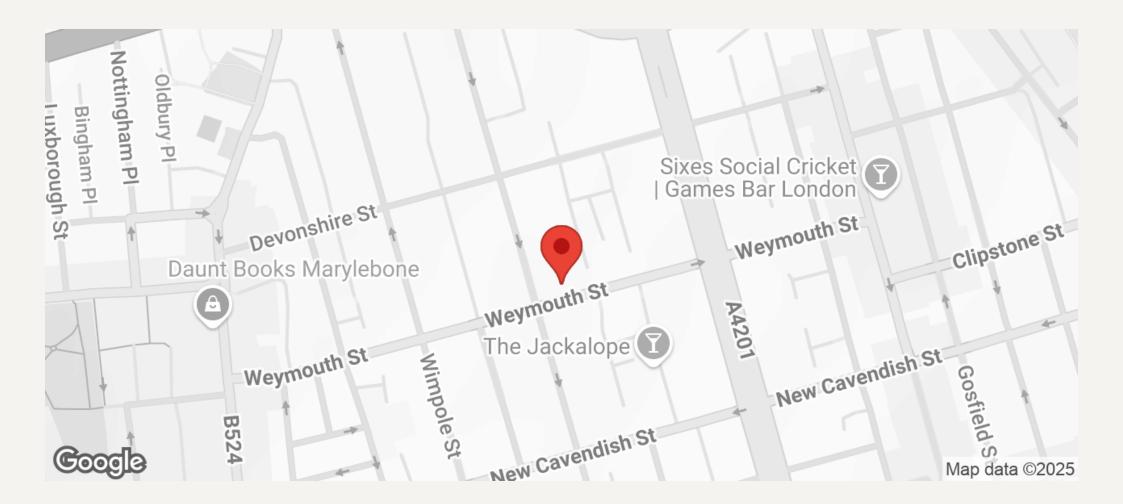

## DESCRIPTION

Ground floor rear suite of approximately 383 sq.ft. (35.6 sq.m.) in this attractive period conversion, in the heart of the Medical District.

The building is situated on the corner with Weymouth Street within close proximity to transport links and local car parking.