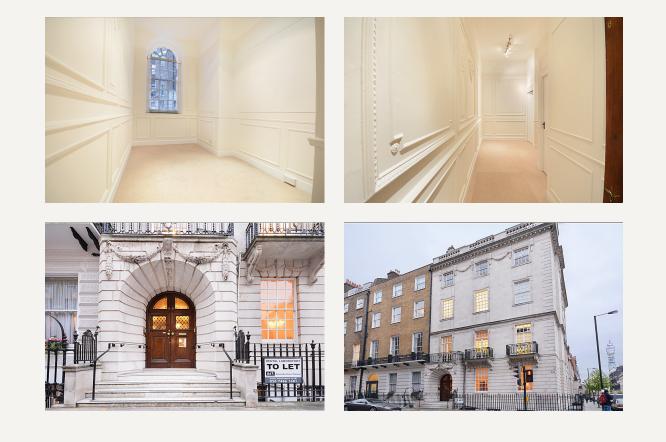

## DESCRIPTION

Ground floor rear suite of approximately 383 sq.ft. (35.6 sq.m.) in this attractive period conversion, in the heart of the Medical District.

The building is situated on the corner with Weymouth Street within close proximity to transport links and local car parking.

The suite comprises two rooms with access to a shared waiting room and house receptionist.