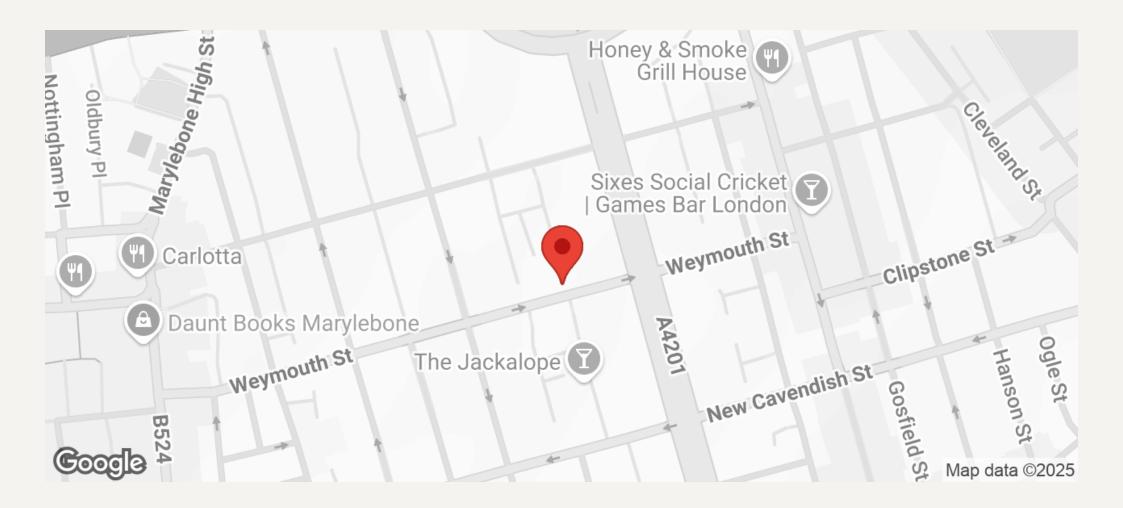

#### DESCRIPTION

This flat comprises of large reception room, fully fitted open plan kitchen, double bedroom, modern bathroom with high ceilings.

Located just off Marylebone High Street, Weymouth Street meets Marylebone High Street half way, so you are never far from the shops and restaurants. With either Great Portland Street or Regent's Park underground a couple minutes from each other.

Great Portland Street Underground Station (Hammersmith & City/Circle/Metropolitan) and Regent's Park Underground Station (Waterloo Line) is within a couple minutes while the A40 offers routes in and out of London for motorists.