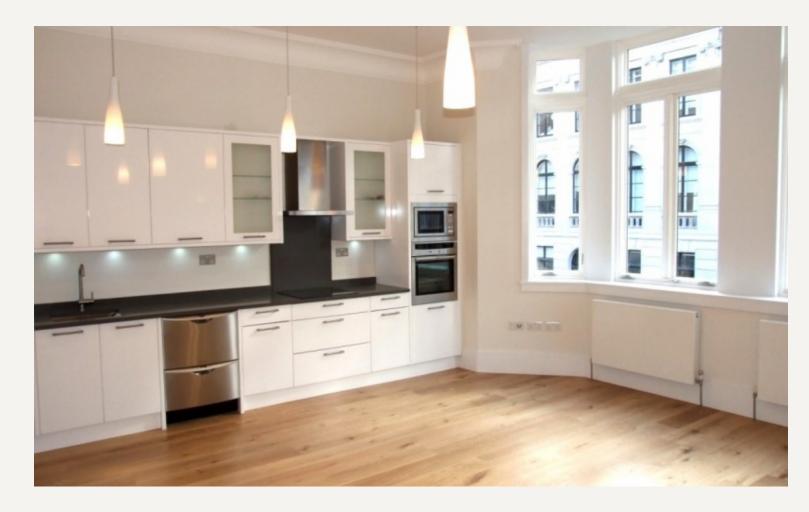

#### DESCRIPTION

This flat comprises of large reception room, fully fitted open plan kitchen, double bedroom, modern bathroom with high ceilings.

Located just off Marylebone High Street, Weymouth Street meets Marylebone High Street half way, so you are never far from the shops and restaurants. With either Great Portland Street or Regent's Park underground a couple minutes from each other.

#### AMENITIES

Newly Refurbished 1st Floor Wooden Floors Modern 613 sq ft Available furnished by separate negotiation

> 33 New Cavendish Street London, W1G 9TS 020 7486 4111 jeremyjames@jeremy-james.co.uk