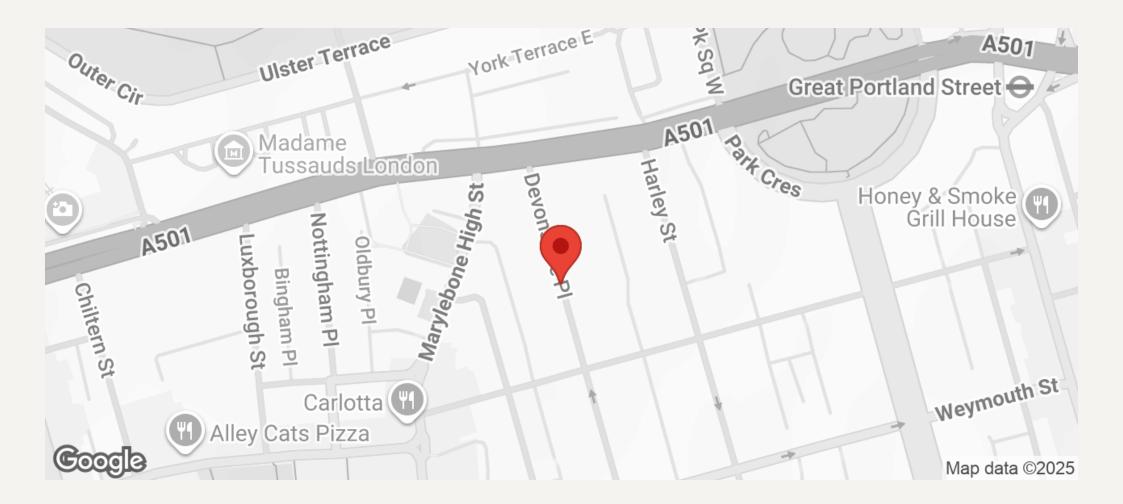

## DESCRIPTION

Opportunity to acquire the Ground Floor of this elegant Grade II Listed Building. The accommodation extends to approximately 1,140 sq.ft, comprising of three rooms plus bathroom.

The house is situated on the east side of Devonshire Place, close to the junction with Devonshire Street, in the heart of the Medical District.