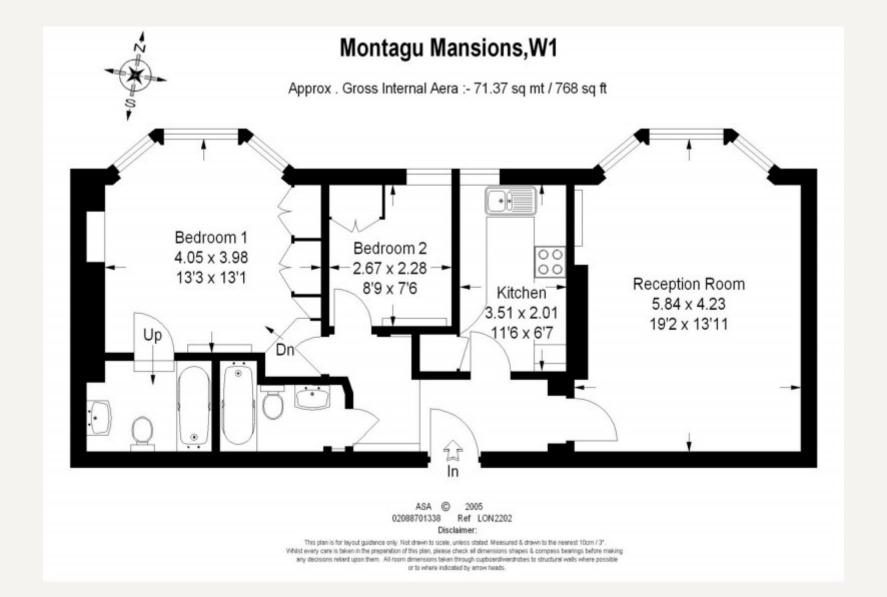

#### **DESCRIPTION**

In more detail the accommodation comprises Bright bay fronted reception room, Bay fronted master bedroom with en-suite bathroom and built in wardrobes, Second bedroom with space for double bed – wardrobe and shelving, Main bathroom and recent kitchen.

Presented in excellent condition throughout this apartment also benefits from high ceilings, wood flooring and is bright throughout. This extremely well run building has 24 hour porterage and is also in excellent condition. Located close to to Baker Street and within a short walk from Marylebone High Street.

#### **AMENITIES**

Virtual freehold & bright throughout
Passenger lift & 24 hour porterage
Popular period mansion building
Communal heating and hot water
Immaculate condition