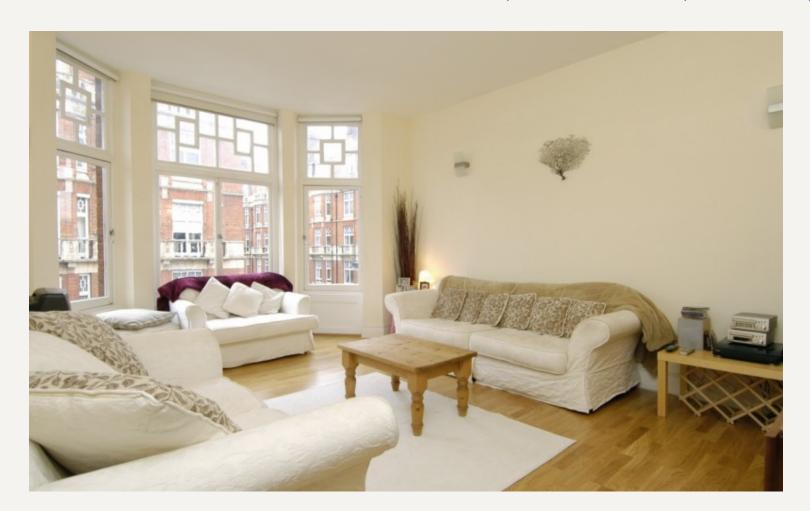

#### **DESCRIPTION**

In more detail the accommodation comprises Bright bay fronted reception room, Bay fronted master bedroom with en-suite bathroom and built in wardrobes, Second bedroom with space for double bed – wardrobe and shelving, Main bathroom and recent kitchen.

Presented in excellent condition throughout this apartment also benefits from high ceilings, wood flooring and is bright throughout. This extremely well run building has 24 hour porterage and is also in excellent condition. Located close to to Baker Street and within a short walk from Marylebone High Street.

#### **AMENITIES**

Virtual freehold & bright throughout
Passenger lift & 24 hour porterage
Popular period mansion building
Communal heating and hot water
Immaculate condition