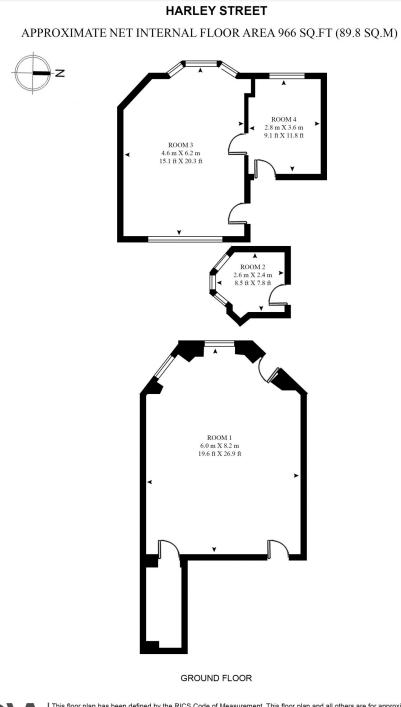

Other floors available on request.

#### AMENITIES

Communal Waiting Room Passenger Lift In the heart of the medical district Reception Service

> 33 New Cavendish Street London, W1G 9TS 020 7486 4111 jeremyjames@jeremy-james.co.uk

This floor plan has been defined by the RICS Code of Measurement. This floor plan and all others are for approximate representative purposes only and upon usage is agreed to as such by the client.