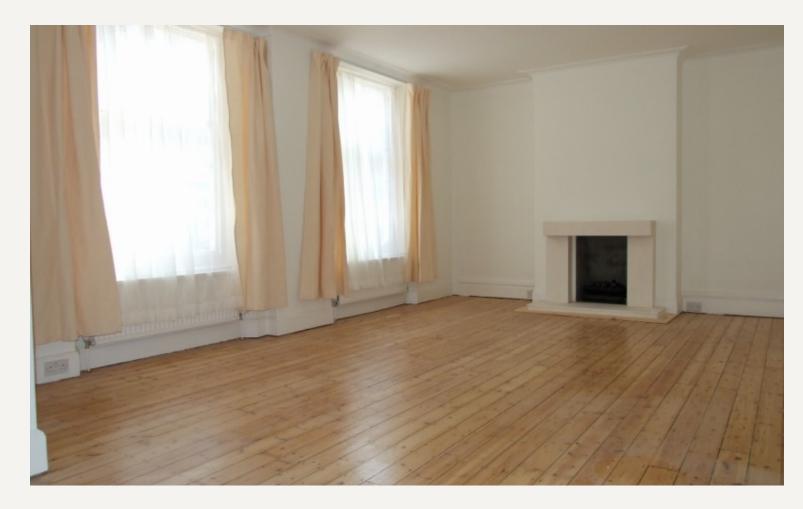

#### DESCRIPTION

This spacious and bright two double bedroom apartment benefits from having just been totally refurbished and provides an excellent standard of accommodation throughout, idealy for a young family or professional sharers.

Accommodation comprises:

Large reception 1904 x 1409, with wooden floors and feature fireplace. Dinning room / second reception 1307 x 1506. Modern Kitchen with integral appliances. Bedroom 1 1605 x 1205 (at widest) with plentiful storage. Bedroom 2 1306 x 1005 again with good storage. Bedroom 3 808 x 807. Storage room 60 x 504. Family bathroom with shower attachment and further shower room with shower unit.

#### AMENITIES

Newly Renovated Two Double Bedrooms Third Single Bedroom Wooden Floors Storage Room Dining Room / Second Reception Modern Kitchen Two Bathrooms Bright Throughout

> 33 New Cavendish Street London, W1G 9TS 020 7486 4111 jeremyjames@jeremy-james.co.uk