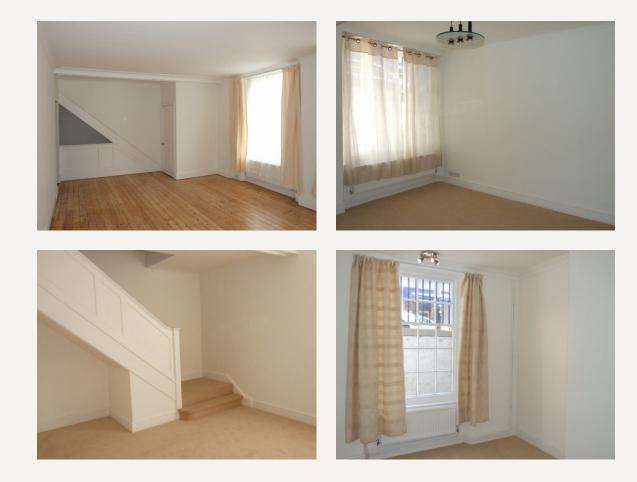

#### DESCRIPTION

This spacious and bright two double bedroom apartment benefits from having just been totally refurbished and provides an excellent standard of accommodation throughout, idealy for a young family or professional sharers.

Accommodation comprises:

Large reception 1904 x 1409, with wooden floors and feature fireplace. Dinning room / second reception 1307 x 1506. Modern Kitchen with integral appliances. Bedroom 1 1605 x 1205 (at widest) with plentiful storage. Bedroom 2 1306 x 1005 again with good storage. Bedroom 3 808 x 807. Storage room 60 x 504. Family bathroom with shower attachment and further shower room with shower unit.

#### AMENITIES

Newly Renovated Two Double Bedrooms Third Single Bedroom Wooden Floors Storage Room Dining Room / Second Reception Modern Kitchen Two Bathrooms Bright Throughout

> 33 New Cavendish Street London, W1G 9TS 020 7486 4111 jeremyjames@jeremy-james.co.uk