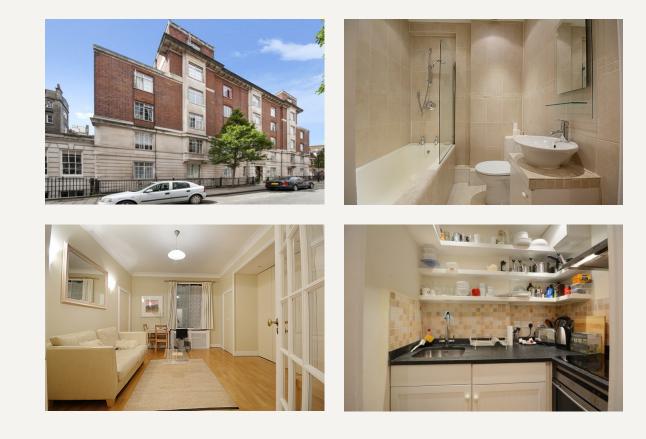

#### DESCRIPTION

This studio flat boasts a spacious living area with a foldaway bed, generous storage space, a separate kitchen and bathroom.

This popular building is situated within walking distance of the bustling restaurants and cafes in Marylebone High Street, along with the high end shopping the village has to offer.

#### AMENITIES

Centrally Located Foldaway Bed Building Porter Passenger Lift Wood floors

> 33 New Cavendish Street London, W1G 9TS 020 7486 4111 jeremyjames@jeremy-james.co.uk