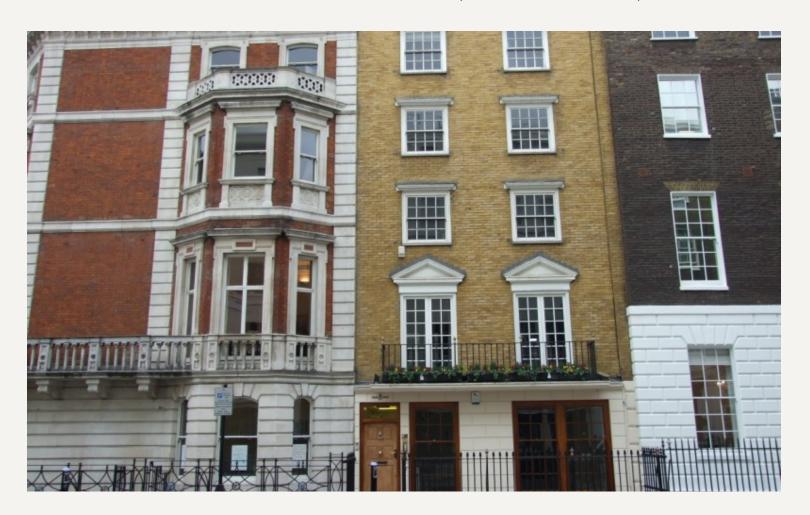

#### **DESCRIPTION**

Accomodation comprises:

Lower Ground – 1071 sq ft (99.50 sqm) Ground Floor – 1017 sq ft (94.48 sqm) First Floor – 862 sq ft (80.08 sqm) Second Floor – 869 sq ft (80.73 sqm) Third Floor – 878 sq ft (81.57 sqm) Fourth Floor – 820 sq ft (76.18 sqm) Fifth Floor – 745 sq ft (66.21 sqm)

Total 6263 sq ft (581.85 sqm)

Rent on application

#### **AMENITIES**

Modern office/medical building
Passenger lift
Open Plan