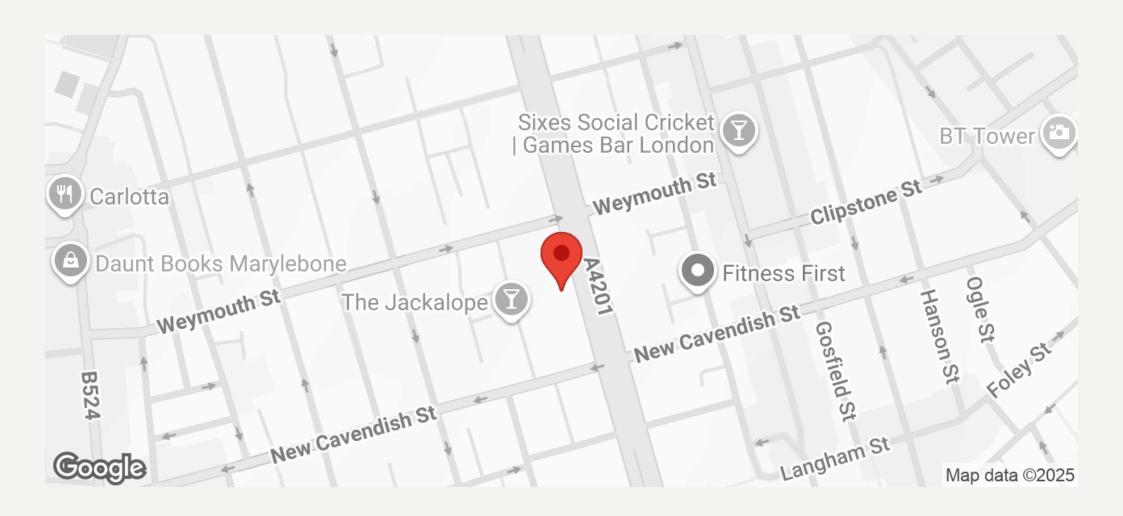

#### **DESCRIPTION**

A delightful apartment of over 1100sq ft.situated on the top floor (with lift) within this popular portered building. The flat is very bright in generally excellent condition. Located on the West side of Portland Place, between the junctions for New Cavendish Street and Weymouth Street, the property is ideally situated for Marylebone High Street, Regent Street and Regents Park. Accommodation comprises of Rreception room, Kitchen, Bathroom, Cloakroom, Shower room, Three Bedrooms, Entrance hall and good storage.