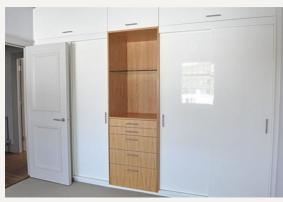

#### **DESCRIPTION**

The stylish property comprises of large reception with hard wood floors, open plan fully-fitted kitchen, bedroom with storage and bathroom.

#### **AMENITIES**

Period Conversion

Recently Refurbished

High Standard Throughout

High Ceilings

Solid Wood Floors to Reception Areas

Second Floor

Furnished by Separate Agreement