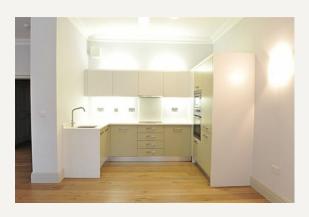

#### **DESCRIPTION**

The stylish property comprises of large reception with hard wood floors, open plan fully-fitted kitchen, bedroom with storage and bathroom.

#### **AMENITIES**

Period Conversion

Recently Refurbished

High Standard Throughout

High Ceilings

Solid Wood Floors to Reception Areas

Second Floor

Furnished by Separate Agreement