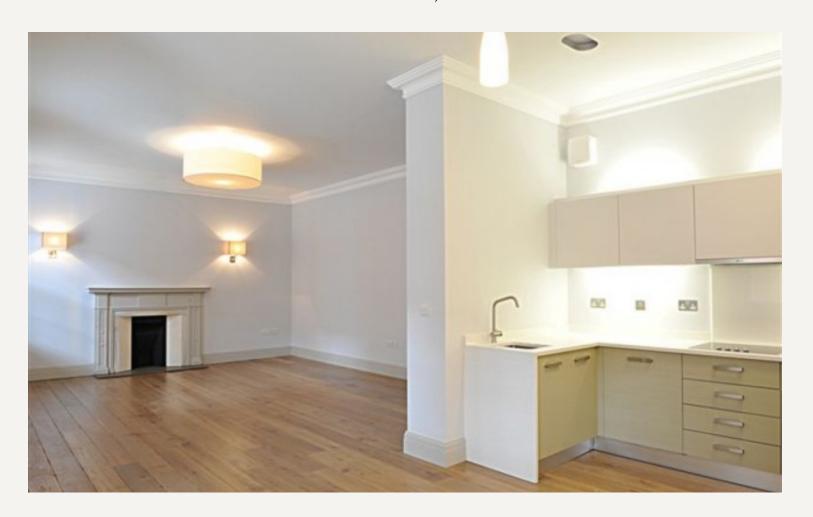

#### **DESCRIPTION**

The stylish property comprises of large reception with hard wood floors, open plan fully-fitted kitchen, bedroom with storage and bathroom.

#### **AMENITIES**

Period Conversion

Recently Refurbished

High Standard Throughout

High Ceilings

Solid Wood Floors to Reception Areas

Second Floor

Furnished by Separate Agreement