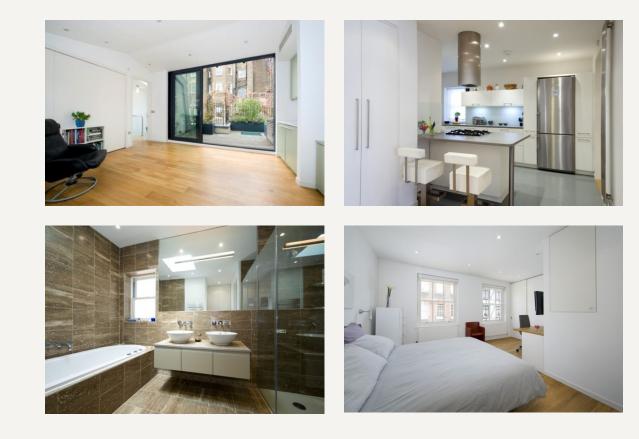

#### DESCRIPTION

Accommodation comprises; Entrance hall, 1/2 Reception rooms, 3/4 Bedrooms, Two with en-suite bathrooms, Further bathroom, Kitchen/breakfast room and garage with electronically operated doors.

WEST FACING TERRACE

AMENITIES Garage Cul de sac

> 33 New Cavendish Street London, W1G 9TS 020 7486 4111 jeremyjames@jeremy-james.co.uk