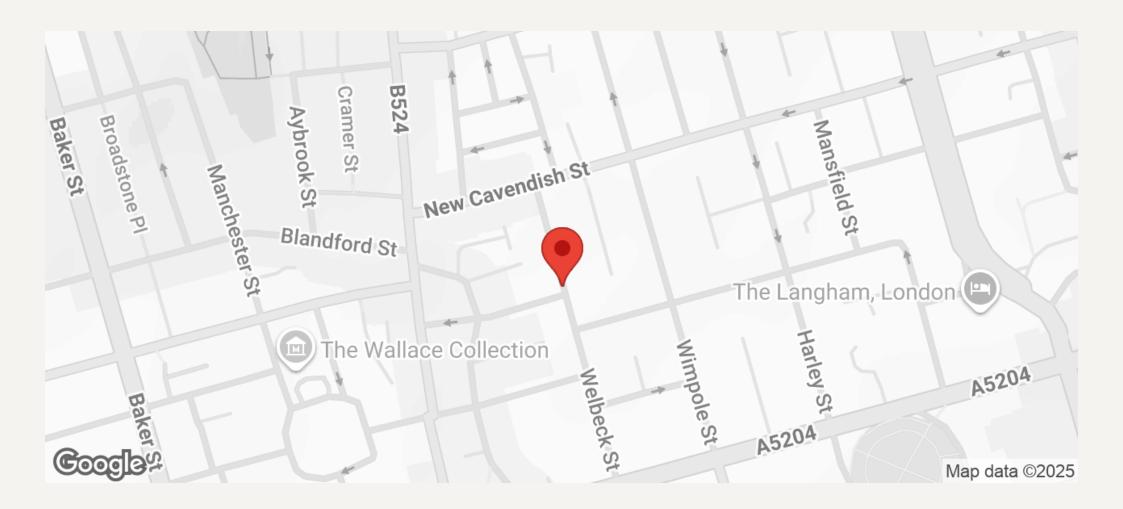

## DESCRIPTION

This newly refurbished medical house, offers generous accommodation over the lower ground to second floors, of approximately 2,270 sq.ft. The house is situated on the east side of Welbeck Street, close to the junction with Queen Anne Street. Excellent transport links, car parking and amenities all close by.