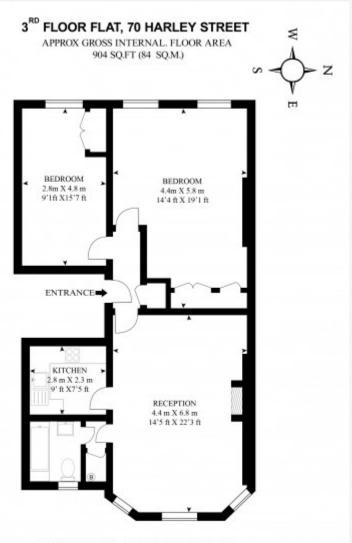

### **DESCRIPTION**

This spacious two bedroom apartment provides comfortable living space and would be ideal for professional sharers.

Accommodation comprises: two double bedrooms, kitchen with integral appliances, large reception and bathroom with shower over bath.

#### **AMENITIES**

Two Double Bedrooms

Large Reception

Bright

Third Floor

Furnished by Separate Agreement

As Defined by RICS - Code of Measuring Practice The Floor - plans are for representation purposes only and should be used as such by any prospective client.