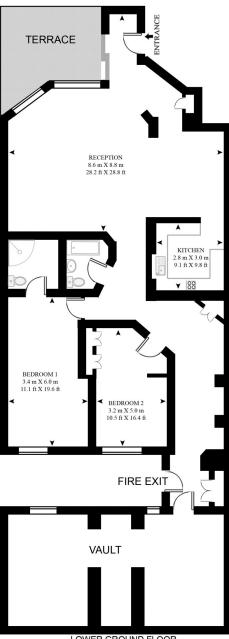

#### HARLEY STREET

APPROXIMATE GROSS INTERNAL FLOOR AREA 1400 SQ.FT (130.1 SQ.M) VAULT AREA 426 SQ.FT (39.6 SQ.M)

LOWER GROUND FLOOR

This floor plan has been defined by the RICS Code of Measurement. This floor plan and all others are for approximate representative purposes only and upon usage is agreed to as such by the client.