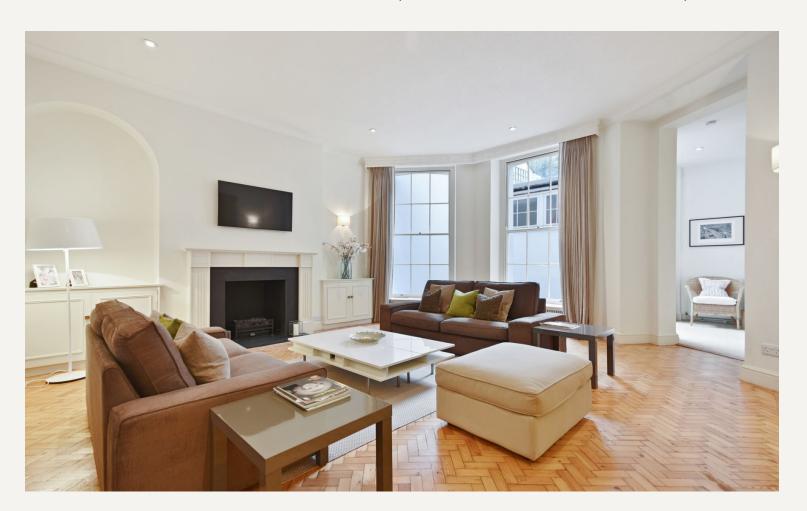

#### **DESCRIPTION**

This large flat has fabulous high ceilings and wooden floors throughout. The accommodation comprises of two double bedrooms, one with en suite shower room and a separate family bathroom. The kitchen is open plan offering a fantastic entertaining space onto the lounge which boasts an imposing fireplace. The hall leads to both the cellar and also the utility room. The outside space is an added bonus making this flat definitely worth viewing.

#### **AMENITIES**

Private terrace

Furnished

Newly decorated

Energy Performance D