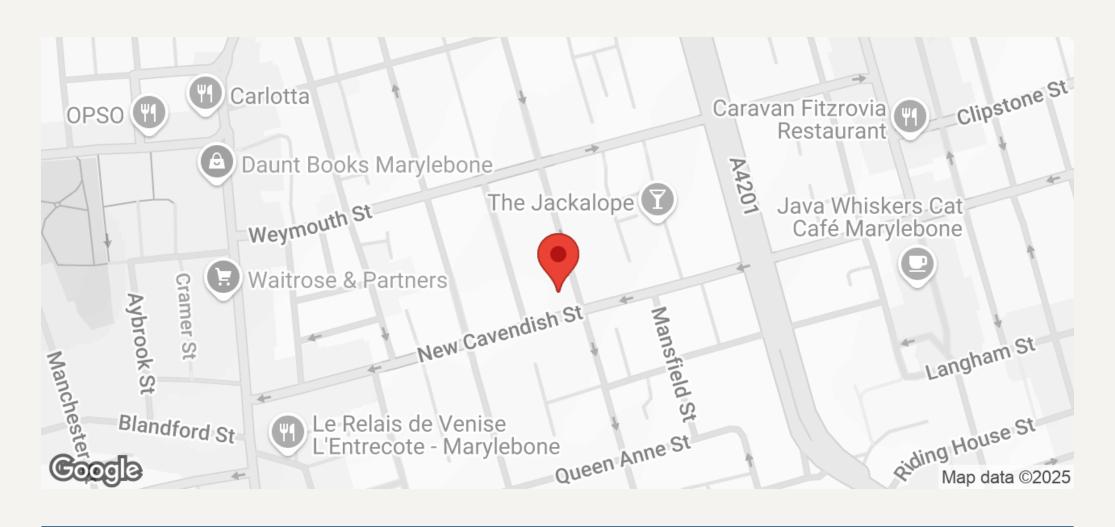

The building is positioned a short walk away from Marylebone High Street with it's fashionable restaurants, high end boutiques and bustling cafes. Both Bond Street and Baker Street Underground Station are within close proximity.