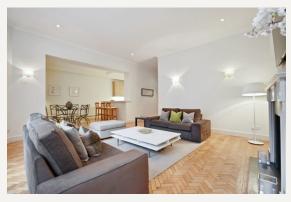

#### **DESCRIPTION**

This large flat has fabulous high ceilings and wooden floors throughout. The accommodation comprises of two double bedrooms, one with en suite shower room and a separate family bathroom. The kitchen is open plan offering a fantastic entertaining space onto the lounge which boasts an imposing fireplace. The hall leads to both the cellar and also the utility room. The outside space is an added bonus making this flat definitely worth viewing.

#### **AMENITIES**

Private terrace

Furnished

Newly decorated

Energy Performance D