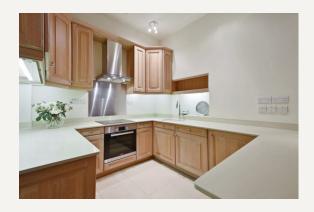

#### **DESCRIPTION**

This large flat has fabulous high ceilings and wooden floors throughout. The accommodation comprises of two double bedrooms, one with en suite shower room and a separate family bathroom. The kitchen is open plan offering a fantastic entertaining space onto the lounge which boasts an imposing fireplace. The hall leads to both the cellar and also the utility room. The outside space is an added bonus making this flat definitely worth viewing.