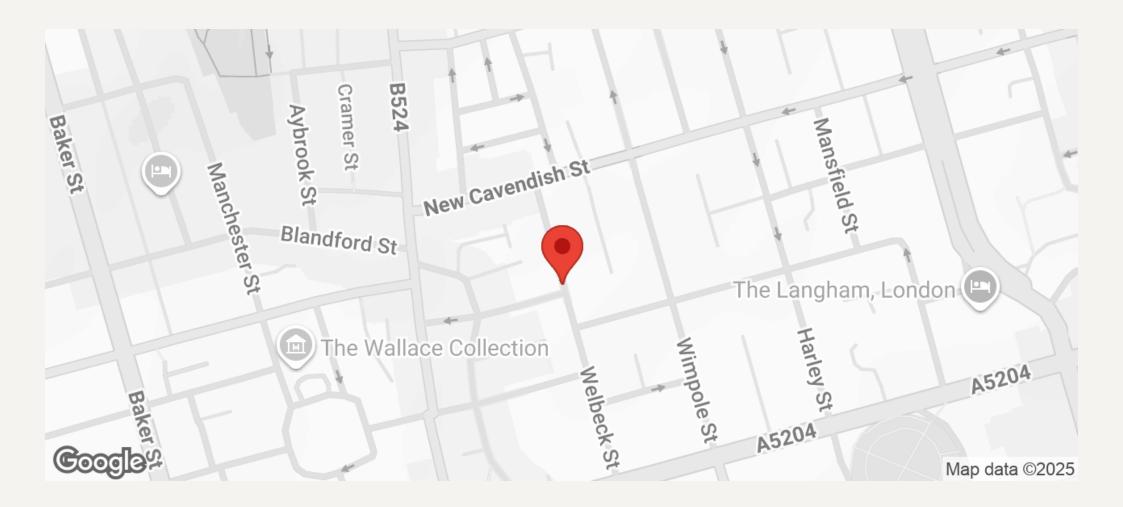

## DESCRIPTION

This property of approximately 2,241 sq.ft. (208 sq.m.) is situated on the east side of Welbeck Street, close to it's junction with Queen Anne Street.

Excellent transport links, amenities and parking are all close by.